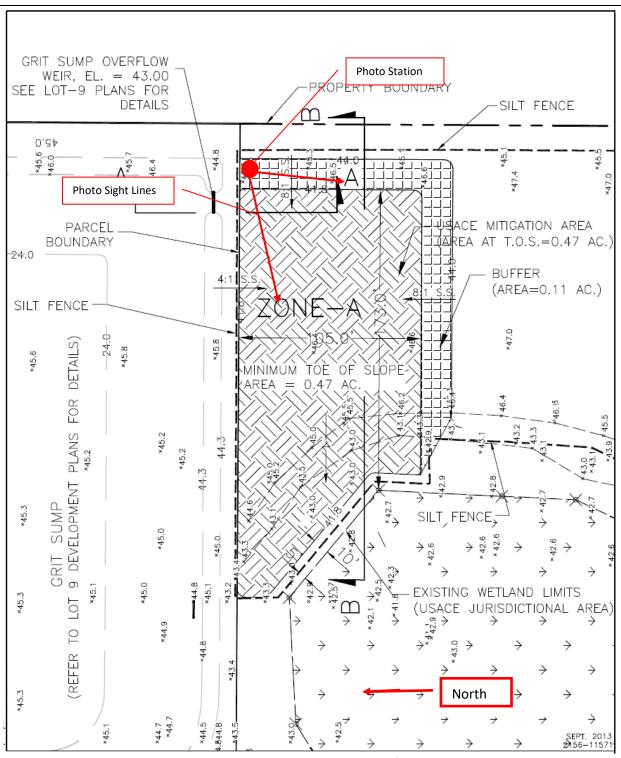

sance species. The following tentative schedule has been proposed:

- Year 1: 6 treatments (bi-monthly)
- Year 2 and 3: 4 treatments (quarterly)
- Year 4 and 5: 2 treatments if needed (semi-annually)

#### **MONITORING PLAN**

Semi-annual monitoring will be conducted in February and August each year, with photos taken at each event. Information will be compiled into one annual report in August of each year and submitted to USACE (unless otherwise directed).



1512 Carson Circle NE St. Petersburg, FL 33703 813.957.6075 robb@finnoutdoor.com www.finnoutdoor.com

## MAPS AND PLANS





1512 Carson Circle NE St. Petersburg, FL 33703 813.957.6075 robb@finnoutdoor.com www.finnoutdoor.com







1512 Carson Circle NE St. Petersburg, FL 33703 813.957.6075 robb@finnoutdoor.com www.finnoutdoor.com



Design by Stantec Consulting Services, 2205 N. 20th St, Tampa, FL 33605



1512 Carson Circle NE St. Petersburg, FL 33703 813.957.6075 robb@finnoutdoor.com www.finnoutdoor.com



Photo Station, facing WSW. Area is very dry, trees and shrubs are maintaining, some herbaceous species are maintaining, some are lost, some invasive grasses encroaching (treated). Photo from March of 2017



Photo Station, facing WSW. Saturated soils and standing water again. Plants are surviving and spreading. Maintenance continues. Photo from August of 2017



1512 Carson Circle NE St. Petersburg, FL 33703 813.957.6075 robb@finnoutdoor.com www.finnoutdoor.com



Photo Station, facing S. Area is very dry, trees and shrubs are maintaining, some herbaceous species are maintaining, some are lost, some invasive gra