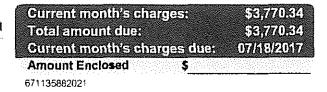

| Current month's charges:  | \$3,770.34 |
|---------------------------|------------|
| Total amount due:         | \$3,770.34 |
| Current month's charges d |            |
| Amount Enclosed \$        |            |
| 674839569706              |            |