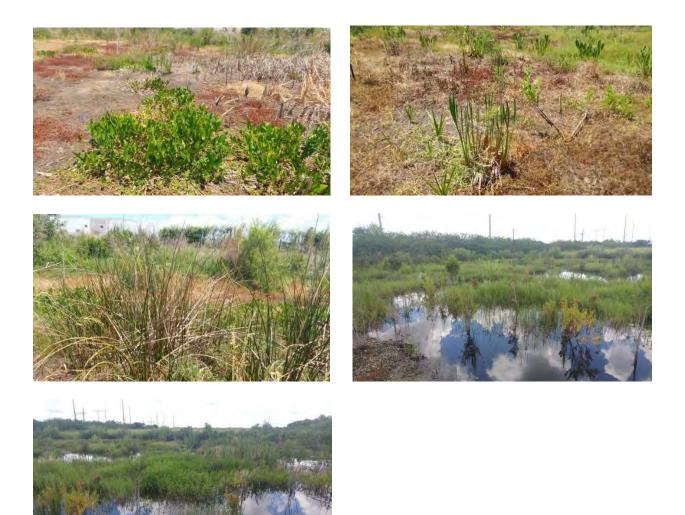

. Photo from March of 2017



Photo Station, facing WSW. Saturated soils and standing water again. Plants are surviving and spreading. Maintenance continues. Photo from August of 2017



1512 Carson Circle NE St. Petersburg, FL 33703 813.957.6075 robb@finnoutdoor.com www.finnoutdoor.com



Photo Station, facing S. Area is very dry, trees and shrubs are maintaining, some herbaceous species are maintaining, some are lost, some invasive grasses encroaching (treated). Photo from March of 2017.



Photo Station, facing S. Saturated soils and standing water again. Plants are surviving and spreading. Maintenance continues. Photo from August of 2017



1512 Carson Circle NE St. Petersburg, FL 33703 813.957.6075 robb@finnoutdoor.com www.finnoutdoor.com

## Select Pictures from May and August 2016



Tab 8



 3330 36th. Ave. N. St. Petersburg, Fl. 33713

 (727) 521-3320

 Fax: (727) 521-6219

#### May 5, 2017

South Shore Corporate Park CDD (Irrigation Controller)

ATTN: Christine Perkins

#### **SERVICES**

Irrigation Technical Services (ITS) hereby proposes to provide all labor and components necessary to upgrade the failing central controller to a Baseline 3200 capable of flow management of all sources on the pump station. Proposal does not include the Substation needed for the Amazon facility or the flow meter needed to identify flows utilized therein.

#### WARRANTY

Labor and components shall be warrantied for one (1) year.

#### <u>TERMS</u>

Total price for the referenced work is \$24,152.28. Price is valid for 30 days. *Proposal does not include subscriptions associated wit